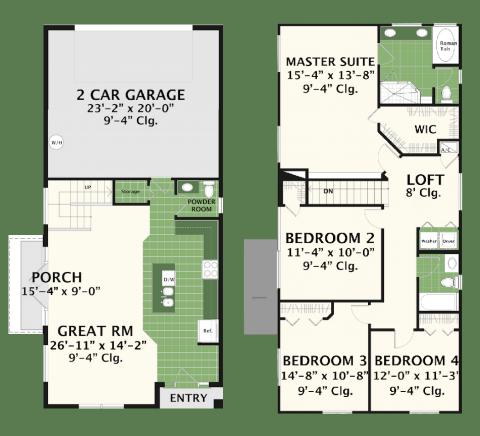

Minimum of 9'4" Ceiling
- 3 1/4 inch Colonial Base Molding
- Raised Paneled Interior Doors
- Designer Light Fixture Package
- Pre-Wired for seven Phone Jacks
- Pre-Wired for six Cable TV Outlets
- Pre-Wired for Fans in Family Room and All Bedrooms
- Your Choice of Stain Resistant Carpet
- Electric Smoke Detector/Door Chimes
- Garage Door Opener w/ Two Controls

#### QUALITY CONSTRUCTION

- Concrete Block Structure (2nd Floor Frame)
- Architectural Shingle Roofs
- White Aluminum Window Frames
- Professionally Engineered Roof Trusses
  w/ Hurricane Clips for Wind Protection
- 10-Year Structural Warranty
- 1-Year Builder Warranty

#### **SPECIAL FEATURES**

- Fully Sodded Yard
- Air Filtration Prevention Sealing

CALL LANA AT 407-758-6658 WWW.METROPOLISHOMES.NET/SINGLE-FAMILY

# FLOOR PLAN



CALL LANA AT 407-758-6658 WWW.METROPOLISHOMES.NET/SINGLE-FAMILY