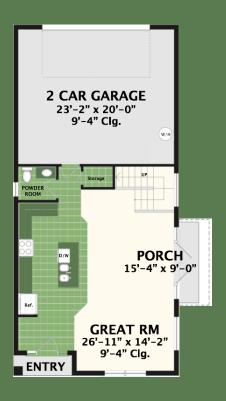

s

### **OUTSTANDING INTERIOR**

- · Ceramic Tile Floor in Foyer
- Minimum of 9'4" Ceiling
- 3 1/4 inch Colonial Base Molding
- Raised Paneled Interior Doors
- Designer Light Fixture Package
- Pre-Wired for seven Phone Jacks
- Pre-Wired for six Cable TV Outlets
- Pre-Wired for Fans in Family Room and All Bedrooms
- Your Choice of Stain Resistant Carpet
- Electric Smoke Detector/Door Chimes
- Garage Door Opener w/ Two Controls

### QUALITY CONSTRUCTION

- Concrete Block Structure (2nd Floor Frame)
- · Architectural Shingle Roofs
- · White Aluminum Window Frames
- Professionally Engineered Roof Trusses
   w/ Hurricane Clips for Wind Protection
- 10-Year Structural Warranty
- 1-Year Builder Warranty

### SPECIAL FEATURES

- Fully Sodded Yard
- Air Filtration Prevention Sealing

# FLOOR PLAN