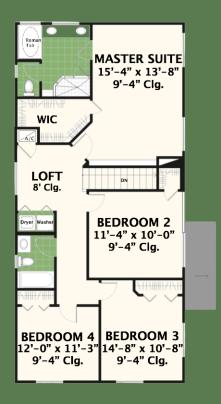

### **OUTSTANDING INTERIOR**

- · Ceramic Tile Floor in Foyer
- Minimum of 9'4" Ceiling
- 3 1/4 inch Colonial Base Molding
- Raised Paneled Interior Doors
- Designer Light Fixture Package
- Pre-Wired for seven Phone Jacks
- Pre-Wired for six Cable TV Outlets
- Pre-Wired for Fans in Family Room and All Bedrooms
- Your Choice of Stain Resistant Carpet
- Electric Smoke Detector/Door Chimes
- Garage Door Opener w/ Two Controls

### QUALITY CONSTRUCTION

- Concrete Block Structure (2nd Floor Frame)
- · Architectural Shingle Roofs
- · White Aluminum Window Frames
- Professionally Engineered Roof Trusses
   w/ Hurricane Clips for Wind Protection
- 10-Year Structural Warranty
- 1-Year Builder Warranty

### SPECIAL FEATURES

- Fully Sodded Yard
- Air Filtration Prevention Sealing

# FLOOR PLAN